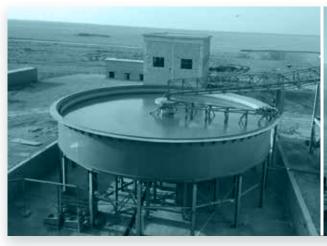

# METAL AND STEEL FABRICATION WORKS, ARCHITECTURAL CONSTRUCTIONS. MAINTENANCE AND MODIFICATION OF MECHANICAL COMPONENTS

All our construction design blueprints and work is approved by the civil engineering standards communities. we specialize in work within the tidal zones and strong currents and on/shore remote location and we also have the ability to transfer skills and technologies to other arias inducing remote areas such as water ways and dams we have the ability to rebuild and reconstruct and repair of all steel and metal architectural structures our marine construction division primarily serves customers in the civil construction market including governmental municipal and privet sector needs. We have the ability to fabricate and construct and reconstruct any variety of mechanical and application or architectural structure for onshore or of shore, on demand of customers. We obtain support of all necessary heavy machinery and equipment filed machining and equipment installations to operate on demand.

- 1.Board walks
- 2.Boat hoists
- 3.Boat lifts
- 4.Boat ramps
- 5. Marine equipment
- 6.Buoys
- 7.Industrial equipment
- 8.Mechanical constructions
- 9.Commercials piers
- 10.Tanks
- 11. Container terminals
- 12.Ducts
- 13.Docks
- 14.All type of fabrication
- 15. Water way structures
- 16. Jackup barge
- 17. Hand rails
- 18. Pire piling and bucket heads
- 19.Cooling towers
- 20. Aluminum walkways
- 21. Machine guards
- 22. Machine gears
- 23. Reconditioning cylinder heads
- 24.Ship chandler
- 25. Pile jackets and wraps
- 26. Drinking water resources tank
- 27. Piping lines systems and support braces and repair